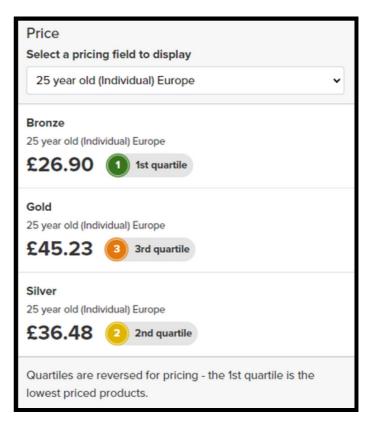

#### **PRICE ANALYSIS**

For sectors where we have price data we also benchmark products against the rest of the market.

This enables you to quickly see if your prices are higher or lower than the market.

When combined with our product analysis this can be a powerful tool to help you understand if your products are offering fair value.