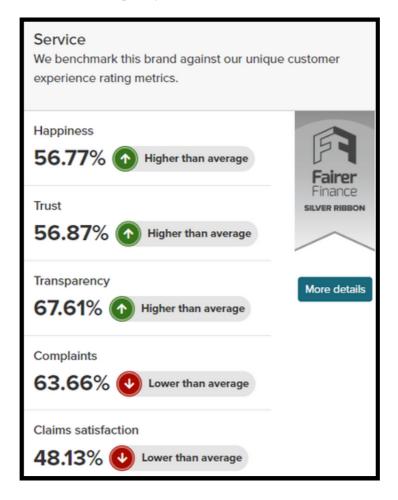

### **SERVICE ANALYSIS**

We also use our unique customer experience ratings to analyse service quality.

We poll over 10,000 financial service customers every 6 months to generate a range of scores, including happiness and trust.

We also have a team of researchers who mystery shop hundreds of products to analyse how transparent key information is during a product journey.