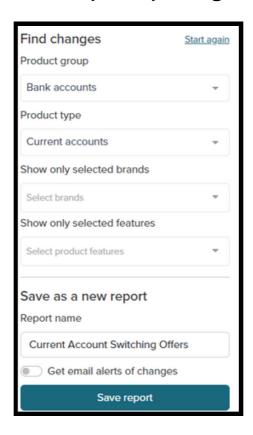

#### **HOW TO**

First select the sector and product type you're interested in.

If you want to see all changes then you can leave the brands and features options blank.

If it's specific brands and features that you're interested in then you can type those into the brands and features search bars shown below.

You can then name your report and save it so you can view those same selections anytime you login to the portal.