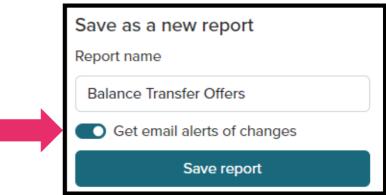

#### **EMAIL ALERTS**

By clicking the 'Get email alerts' button you'll receive an email outlining any market changes within your customised report.

You'll receive an email on

each day that features within your selected criteria change.