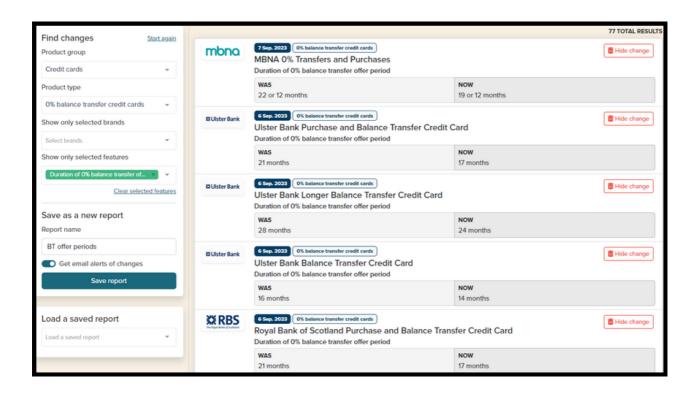

#### **HOW TO**

First select the sector and product type you're interested in.

If you want to see all changes then you can leave the brands and features options blank.

If it's specific brands and features that you're interested in then you can type those into the brands and features search bars shown below.

You can then name your report and save it so you can view those same selections anytime you login to the portal.

| Your market changes report  There were 30 product changes for your BT card report yesterday. |                                              |              |              |
|----------------------------------------------------------------------------------------------|----------------------------------------------|--------------|--------------|
|                                                                                              |                                              |              |              |
| Ulster Bank Purchase and                                                                     | 2 01001011 01 070 20001100                   | 21           | 17           |
| Balance Transfer Credit Card                                                                 |                                              | months       | months       |
| Ulster Bank Longer Balance                                                                   | Duration of 0% balance transfer offer period | 28           | 24           |
| Transfer Credit Card                                                                         |                                              | months       | months       |
| Ulster Bank Balance                                                                          | Duration of 0% balance transfer offer period | 16           | 14           |
| Transfer Credit Card                                                                         |                                              | months       | months       |
| Royal Bank of Scotland<br>Purchase and Balance<br>Transfer Credit Card                       | Duration of 0% balance transfer offer period | 21<br>months | 17<br>months |
| Royal Bank of Scotland<br>Longer Balance Transfer<br>Credit Card                             | Duration of 0% balance transfer offer period | 28<br>months | 24<br>months |
| Royal Bank of Scotland                                                                       | Duration of 0% balance transfer offer period | 16           | 14           |
| Balance Transfer Credit Card                                                                 |                                              | months       | months       |
| NatWest Purchase and                                                                         | Duration of 0% balance transfer offer period | 21           | 17           |
| Balance Transfer Credit Card                                                                 |                                              | months       | months       |

#### **OUTPUT**

After running your search, the relevant changes will appear in a table which can be viewed within the Portal.