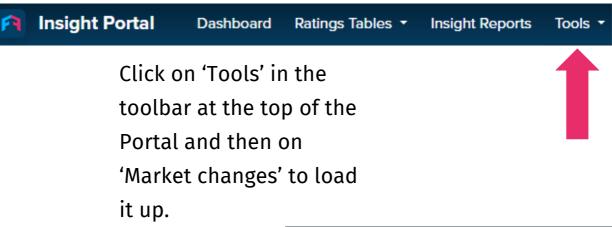

# Insight Portal

Feature Guide:

**Market Changes** 

#### **INTRODUCTION**

Our market changes feature allows you to see when changes are made to any feature of the products we have rated.

You can filter by specific brands and product features to get to what you need.