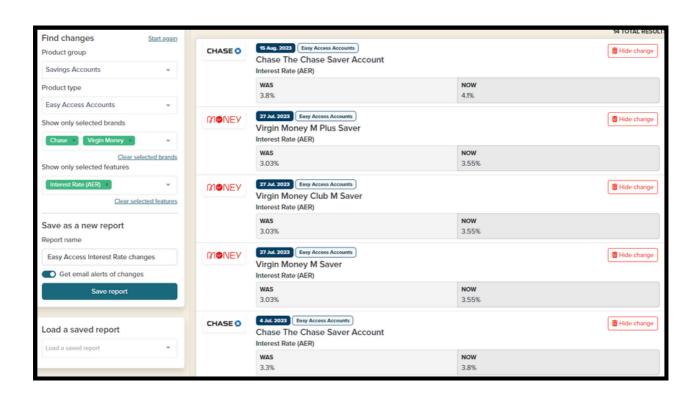

#### **HOW TO**

First select the sector and product type you're interested in.

If you want to see all changes then you can leave the brands and features options blank.

If it's specific brands and features that you're interested in then you can type those into the brands and features search bars shown below.

You can then name your report and save it so you can view those same selections anytime you login to the portal.

#### **EMAIL ALERTS**

By clicking the 'Get email alerts' button you'll receive an email outlining any market changes within your customised report.

You'll receive an email on

each day that features within your selected criteria change.

#### **USE CASES**

Want to see if your competitors are responding to interest rate changes quicker than you?

Or maybe you want to know if insurance cover limits are increasing?

The market changes feature lets you stay on top of all market developments and helps you to respond quickly.