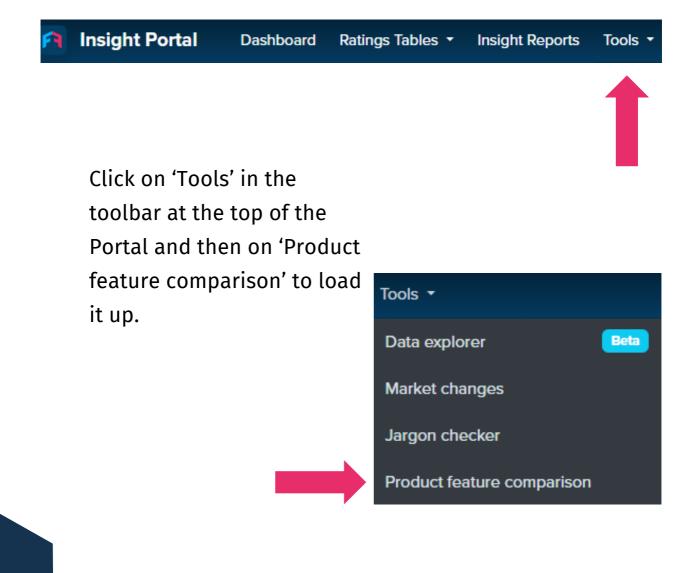

**HOW TO** 

First select the sector and product type you're interested in.

This will bring up a table with the market averages for the key features of that product type.

If you want to see a specific product compared alongside the averages you can type it into the search bar, shown below.