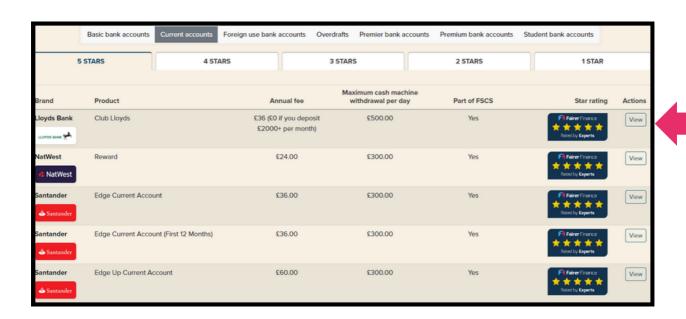

#### **PRODUCT RATINGS TABLES**

You can see which products are awarded our highest 5 star rating and quickly navigate to them by clicking 'view' to get details on that product.